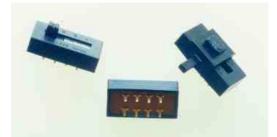

## PBC TERMINALS, 4 POSITION SLIDE SWITCHES

Type 6RCS14A: vertical knob.

Type 6RCS14C: horizontal knob.

Signal and low power switches.

Have rotating roller for both contact and detent system.

Features: 1 pole 4 positions (connecting a contact line) or multi-pole functions.