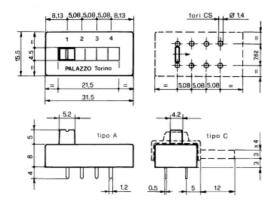

## PBC TERMINALS, 4 POSITION SLIDE SWITCHES

Type 6RCS14A: vertical knob.

Type 6RCS14C: horizontal knob.

Signal and low power switches.

Have rotating roller for both contact and detent system.

Features: 1 pole 4 positions (connecting a contact line) or multi-pole functions.

Shorting contacts only (make before break).

Special mounting: see form

k printable page (PDF)

| Current breaking capacity:        | 3A 110Vac / 6A 30Vdc<br>(resistive load)                     |
|-----------------------------------|--------------------------------------------------------------|
| Contact resistance:               | <9mohm<br>(average initial value)                            |
| Insulation between near contacts: | 800Vac 5x10 <sup>9</sup> ohm                                 |
| Life expectancy:                  | >300.000 switching operations (test current = 0,1 max value) |