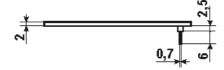

8 KEY, 70x36 mm, rigid, common line

Type 4T8ST1 flat overlay, non tactile
Type 4TF8ST1 embossed keys, soft touch

The antiscratching polyester graphic layer has 2 colours: ground is black,

keys' outline and numbers are green.

Two holes for LED on left side.

Different colours or customized graphic on demand.

Except for circuit, all keyboard layers are laser cut.

FR2 circuit (backelite 1,5mm) has tin plated tracks.

Silver contact pads.

Polyester spacer.

Connector: male, 9 ways on 2.54mm pitch, rear side.

Embossing on type 4TF: Ø 9mm round, 0,5mm thick.

Fit the keyboard by screws or by epoxy resins.