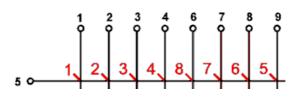

Two holes for LED on left side.

Different colours or customized graphic on demand.

Except for circuit, all keyboard layers are laser cut.

FR2 circuit (backelite 1,5mm) has tin plated tracks.

Silver contact pads.

Polyester spacer.

Connector: male, 9 ways on 2.54mm pitch, rear side.

Embossing on type 4TF: Ø 9mm round, 0,5mm thick.

Fit the keyboard by screws or by epoxy resins.