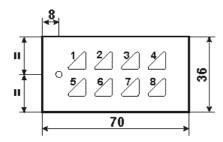

8 KEY, 70x36 mm, rigid, common line

Type 4T8ST1 flat overlay, non tactile
Type 4TF8ST1 embossed keys, soft touch

The antiscratching polyester graphic layer has 2 colours: ground is black,

keys' outline and numbers are green.

Two holes for LED on left side.

Different colours or customized graphic on demand.

Except for circuit, all keyboard layers are laser cut.

FR2 circuit (backelite 1,5mm) has tin plated tracks.

Silver contact pads.

Polyester spacer.

Connector: male, 9 ways on 2.54mm pitch, rear side.

Embossing on type 4TF: Ø 9mm round, 0,5mm thick.

Fit the keyboard by screws or by epoxy resins.