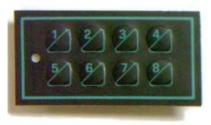

8 KEY, 70x36 mm, rigid, common line

Type 4T8ST1 flat overlay, non tactile
Type 4TF8ST1 embossed keys, soft touch

The antiscratching polyester graphic layer has 2 colours: ground is black,

keys' outline and numbers are green.

Two holes for LED on left side.

Different colours or customized graphic on demand.

Except for circuit, all keyboard layers are laser cut.

FR2 circuit (backelite 1,5mm) has tin plated tracks.

Silver contact pads.