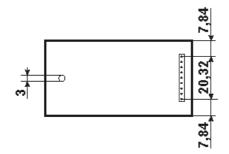

8 KEY, 70x36 mm, rigid, common line

Type 4T8ST1 flat overlay, non tactile
Type 4TF8ST1 embossed keys, soft touch

The antiscratching polyester graphic layer has 2 colours: ground is black,

keys' outline and numbers are green.

Two holes for LED on left side.

Different colours or customized graphic on demand.

Except for circuit, all keyboard layers are laser cut.

FR2 circuit (backelite 1,5mm) has tin plated tracks.

Silver contact pads.

Polyester spacer.

Connector: male, 9 ways on 2.54mm pitch, rear side.

Embossing on type 4TF: Ø 9mm round, 0,5mm thick.

Fit the keyboard by screws or by epoxy resins.