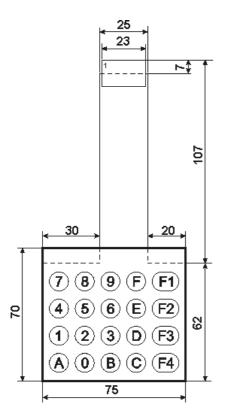

## 20 KEY, 75x70 mm, matrix

| Туре | 1T20ST1   | flat overlay, non tactile      |
|------|-----------|--------------------------------|
| Туре | 1TF20ST1  | embossed keys, soft touch      |
| Туре | 1TC20ST1  | flat overlay, metal snap domes |
| Type | 1TCF20ST1 | embossed keys and metal domes  |

All keyboard layers are laser cut.

Tail begins inside the panel edge.

Circuit, spacer, and tail cover: polyester.

Rear adhesive layer: 3M468. Tracks and pads: silver.

Connector: female, 9 ways on 2.54mm pitch.