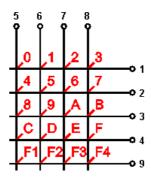

All keyboard layers are laser cut.

Tail begins inside the panel edge.

Circuit, spacer, and tail cover: polyester.

Rear adhesive layer: 3M468. Tracks and pads: silver.

Connector: female, 9 ways on 2.54mm pitch.