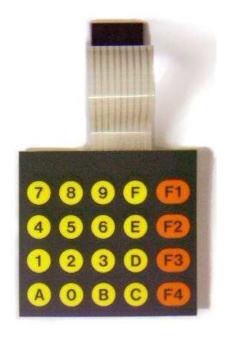

## 20 KEY, 75x70 mm, matrix

| Туре | 1T20ST1   | flat overlay, non tactile      |
|------|-----------|--------------------------------|
| Туре | 1TF20ST1  | embossed keys, soft touch      |
| Туре | 1TC20ST1  | flat overlay, metal snap domes |
| Type | 1TCF20ST1 | embossed keys and metal domes  |

Three colours' graphic layer: jellow the keys'ground, orange the function keys' ground, gray the text an the background.

Rear silk-screened on antiscratching polyester.

Other colours or customized graphic by request.