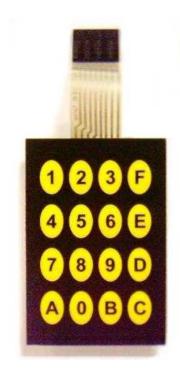

## 16 KEY, 59x89 mm, matrix

| Туре | 1T16ST2   | flat overlay, non tactile      |
|------|-----------|--------------------------------|
| Type | 1TF16ST2  | embossed keys, soft touch      |
| Туре | 1TC16ST2  | flat overlay, metal snap domes |
| Type | 1TCF16ST2 | embossed keys and metal domes  |

Two colours' graphic layer: black the ground and text, jellow the keys'ground.

Rear silk-screened on antiscratching polyester.

Other colours or customized graphic by request.

All keyboard layers are laser cut.