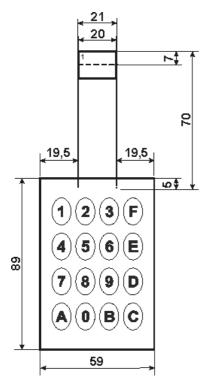

## 16 KEY, 59x89 mm, matrix

| Туре | 1T16ST2   | flat overlay, non tactile      |
|------|-----------|--------------------------------|
| Type | 1TF16ST2  | embossed keys, soft touch      |
| Туре | 1TC16ST2  | flat overlay, metal snap domes |
| Type | 1TCF16ST2 | embossed keys and metal domes  |