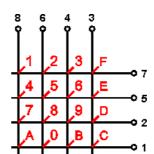

## 16 KEY, 59x89 mm, matrix

| Туре | 1T16ST2   | flat overlay, non tactile      |
|------|-----------|--------------------------------|
| Type | 1TF16ST2  | embossed keys, soft touch      |
| Туре | 1TC16ST2  | flat overlay, metal snap domes |
| Type | 1TCF16ST2 | embossed keys and metal domes  |

Two colours' graphic layer: black the ground and text, jellow the keys'ground.

Rear silk-screened on antiscratching polyester.

Other colours or customized graphic by request.

All keyboard layers are laser cut.

Circuit, spacer, and tail cover: polyester.

Rear adhesive layer: 3M468. Tracks and pads: silver.

Connector: female, 8 ways on 2.54mm pitch.

Embossing on type 1TF and 1TCF:  $\emptyset$  11mm round, 0.5mm thick.