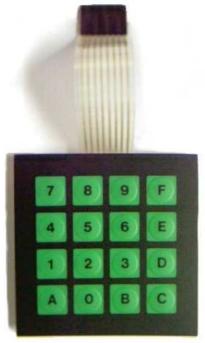

## 16 KEY, 80x80 mm, matrix

| Туре | 1T16ST1   | flat overlay, non tactile      |
|------|-----------|--------------------------------|
| Type | 1TF16ST1  | embossed keys, soft touch      |
| Type | 1TC16ST1  | flat overlay, metal snap domes |
| Type | 1TCF16ST1 | embossed keys and metal domes  |

Two colours' graphic layer: black the ground and text, jellow the keys'ground.

Rear silk-screened on antiscratching polyester.

Other colours or customized graphic by request.

All keyboard layers are laser cut.

Circuit, spacer, and tail cover: polyester.

Rear adhesive layer: 3M468. Tracks and pads: silver.

Connector: female, 8 ways on 2.54mm pitch.

Embossing on type 1TF and 1TCF: Ø 11mm round, 0.5mm thick.

Stick your keyboard on a smooth and clean surface.