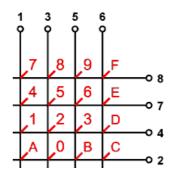

## 16 KEY, 80x80 mm, matrix

| Туре | 1T16ST1   | flat overlay, non tactile      |
|------|-----------|--------------------------------|
| Type | 1TF16ST1  | embossed keys, soft touch      |
| Type | 1TC16ST1  | flat overlay, metal snap domes |
| Type | 1TCF16ST1 | embossed keys and metal domes  |

Circuit, spacer, and tail cover: polyester.

Rear adhesive layer: 3M468. Tracks and pads: silver.

Connector: female, 8 ways on 2.54mm pitch.

Embossing on type 1TF and 1TCF: Ø 11mm round, 0.5mm thick.

Stick your keyboard on a smooth and clean surface.