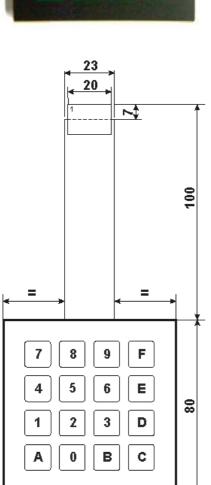

## 16 KEY, 80x80 mm, matrix

| Туре | 1T16ST1   | flat overlay, non tactile      |
|------|-----------|--------------------------------|
| Type | 1TF16ST1  | embossed keys, soft touch      |
| Type | 1TC16ST1  | flat overlay, metal snap domes |
| Type | 1TCF16ST1 | embossed keys and metal domes  |

Circuit, spacer, and tail cover: polyester.

Rear adhesive layer: 3M468. Tracks and pads: silver.

Connector: female, 8 ways on 2.54mm pitch.

Embossing on type 1TF and 1TCF: Ø 11mm round, 0.5mm thick.

Stick your keyboard on a smooth and clean surface.

80