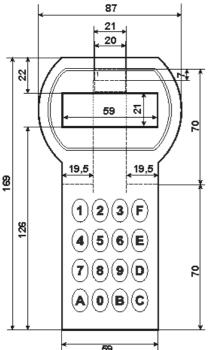

## 16 KEY, 88x169 mm, matrix, display window

Type 1T16DS2 flat overlay, non tactile

Type 1TF16DS2 embossed keys, soft touch

Type 1TC16DS2 flat overlay, metal snap domes

Type 1TCF16DS2 embossed keys and metal domes