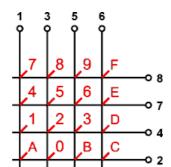

## 16 KEY, 88x169 mm, matrix, display window

Type 1T16DS2 flat overlay, non tactile

Type 1TF16DS2 embossed keys, soft touch

Type 1TC16DS2 flat overlay, metal snap domes

Type 1TCF16DS2 embossed keys and metal domes

Two colours' graphic layer: black the ground and text, jellow the keys'ground.

Other colours or customized graphic by request.

Rear silk-screened on antiscratching polyester.

All keyboard layers are laser cut.

Circuit, spacer, and tail cover: polyester.

Rear adhesive layer: 3M468.

Tracks and pads: silver.

Connector: female, 8 ways on 2.54mm pitch.

Embossing on type 1TF and 1TCF: Ø 11mm round, 0,5mm thick.

Don't trap air bubbles when mounting.