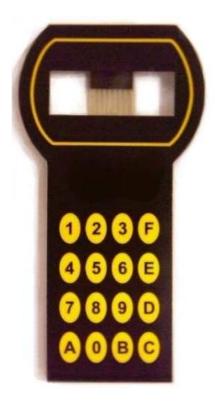

## 16 KEY, 88x169 mm, matrix, display window

Type 1T16DS2 flat overlay, non tactile

Type 1TF16DS2 embossed keys, soft touch

Type 1TC16DS2 flat overlay, metal snap domes

Type 1TCF16DS2 embossed keys and metal domes