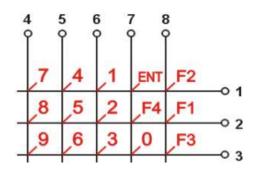

## 15 KEY, 84x111 mm, matrix, display window

| Type | 1T15DS1   | flat overlay, non tactile      |
|------|-----------|--------------------------------|
| Туре | 1TF15DS1  | embossed keys, soft touch      |
|      |           | flat overlay, metal snap domes |
| Туре | 1TCF15DS1 | embossed keys and metal domes  |

Five colours' polyester graphic layer: text and keys' frame are black, background is blue, key's backgrounds are yellow.

Tail begins below the transparent LCD window.

Other colours or customized graphic by request.

All keyboard layers are laser cut.

Circuit, spacer, and tail cover: polyester.

Rear adhesive layer: 3M468.

Tracks and pads: silver.

Connector: female, 8 ways on 2.54mm pitch.

Embossing on type 1TF and 1TCF: Ø 11mm round, 0.5mm thick.