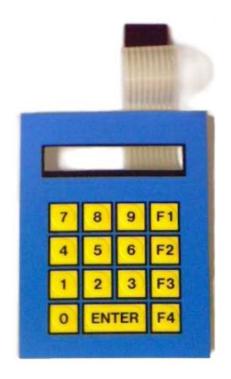

## 15 KEY, 84x111 mm, matrix, display window

| Type | 1T15DS1   | flat overlay, non tactile      |
|------|-----------|--------------------------------|
| Туре | 1TF15DS1  | embossed keys, soft touch      |
|      |           | flat overlay, metal snap domes |
| Туре | 1TCF15DS1 | embossed keys and metal domes  |

Five colours' polyester graphic layer: text and keys' frame are black, background is blue, key's backgrounds are yellow.

Tail begins below the transparent LCD window.

Other colours or customized graphic by request.

All keyboard layers are laser cut.

Circuit, spacer, and tail cover: polyester.

Rear adhesive layer: 3M468.

Tracks and pads: silver.

Connector: female, 8 ways on 2.54mm pitch.

Embossing on type 1TF and 1TCF: Ø 11mm round, 0.5mm thick.