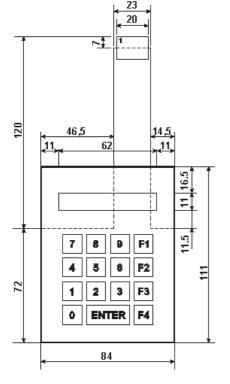

## 15 KEY, 84x111 mm, matrix, display window

| Type | 1T15DS1   | flat overlay, non tactile      |
|------|-----------|--------------------------------|
| Туре | 1TF15DS1  | embossed keys, soft touch      |
|      |           | flat overlay, metal snap domes |
| Туре | 1TCF15DS1 | embossed keys and metal domes  |

All keyboard layers are laser cut.

Circuit, spacer, and tail cover: polyester.

Rear adhesive layer: 3M468.

Tracks and pads: silver.

Connector: female, 8 ways on 2.54mm pitch.

Embossing on type 1TF and 1TCF: Ø 11mm round, 0.5mm thick.