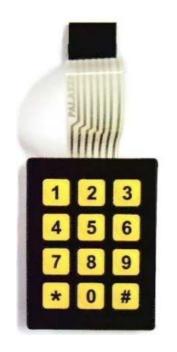

## 12 KEY, 48x65 mm, matrix

Type 1T12ST2 flat overlay, non tactile

Type 1TF12ST2 embossed keys, soft touch

Type 1TC12ST2 flat overlay, metal snap domes

Type 1TCF12ST2 embossed keys and metal domes

Two colours' graphic layer: black the ground and text, jellow the keys' ground.

Other colours or customized graphic by request.

Rear silk-screened on antiscratching polyester.

All keyboard layers are laser cut.

Circuit, spacer, and tail cover: polyester.

Rear adhesive layer: 3M468.

Tracks and pads: silver.

Connector: female, 7 ways on 2.54mm pitch.

Embossing on type 1TF and 1TCF: Ø 11mm round, 0,5mm thick.

Don't trap grains or air bubbles between keyboard and background.