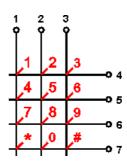

## 18 14,5 14,5 **R** 2 1 2 3 5 4 6 65 7 8 9 0 # \* 48

## 12 KEY, 48x65 mm, matrix

Type 1T12ST2 flat overlay, non tactile

Type 1TF12ST2 embossed keys, soft touch

Type 1TC12ST2 flat overlay, metal snap domes

Type 1TCF12ST2 embossed keys and metal domes

Two colours' graphic layer: black the ground and text, jellow the keys' ground.