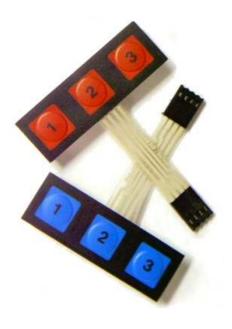

## 3 KEY, 60x20 mm, common line

| Тур | e 1T3ST1   | flat overlay, non tactile      |
|-----|------------|--------------------------------|
| Тур | e 1TF3ST1  | embossed keys, soft touch      |
| Тур | e 1TC3ST1  | flat overlay, metal snap domes |
| Тур | e 1TCF3ST1 | embossed keys and metal domes  |

The antiscratching polyester graphic layer has 2 colours: ground and text are black, keys' ground is jellow.

Different colours or customized graphic by request.

All keyboard layers are laser cut.

Keys 1 and 3 may be cut out, without affect the others.

Mounting closely 2 keyboards or more (horizontally or vertically as well), the customer can built a device with whenever number of keys, customizable by an entire overlay.

Circuit, spacer, and tail cover: polyester. Rear adhesive layer: 3M468. Tracks and pads: silver.

Connector: female, 4 ways on 2.54mm pitch.

Embossing on type 1TF and 1TCF: Ø 11mm round, 0,5mm thick.

Your key panel must be stuck on a smooth, clean and dry surface.