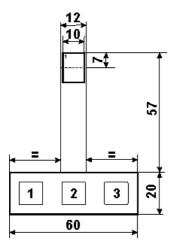

## 3 KEY, 60x20 mm, common line

| Тур | e 1T3ST1   | flat overlay, non tactile      |
|-----|------------|--------------------------------|
| Тур | e 1TF3ST1  | embossed keys, soft touch      |
| Тур | e 1TC3ST1  | flat overlay, metal snap domes |
| Тур | e 1TCF3ST1 | embossed keys and metal domes  |

Connector: female, 4 ways on 2.54mm pitch.

Embossing on type 1TF and 1TCF: Ø 11mm round, 0,5mm thick.

Your key panel must be stuck on a smooth, clean and dry surface.