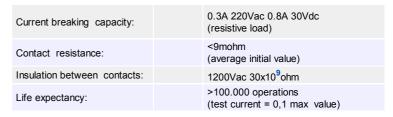

Insulation among key and contacts : on air 8000V in contact 4000V

PCB holes Ø 1.1mm.

Special mounting: see form

RohS Conformity: this product is compliant to

european directive 2002/95/CEE - 27/01/2003

Customize a standard switch, fill the form, e-mail