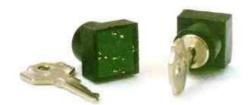

## PCB TERMINALS KEY OPERATED MINISWITCHES

Type 7VCS14 has nylon-glass moulded body, nickel-plated rotor.

High quality contact, signal switches.

Spring brush contact system.

Adjustable stop not available.