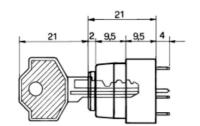

Insulation among key and contacts : on air 8000V in contact 4000V

PCB holes Ø 1.1mm.

Special mounting: see form

RohS Conformity: this product is compliant to

european directive 2002/95/CEE - 27/01/2003

Customize a standard switch, fill the form, e-mail