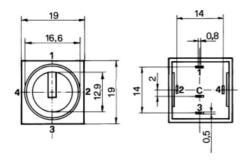

Features: 1 pole

2, 3, 4 positions and 4 positions non stop. Non shorting contacts (shorting not available).

Index angle: 90°.

Index torque: 0.4 / 0.6Kgm.

Key entry/withdrawal in all positions.

This product is ESD (electrostatic discharge) resistant. Conforms to rule EN 61000-4-2

Insulation among key and contacts : on air 8000V in contact 4000V

PCB holes Ø 1.1mm.

Special mounting: see form

RohS Conformity: this product is compliant to

european directive 2002/95/CEE - 27/01/2003

Customize a standard switch, fill the form, e-mail